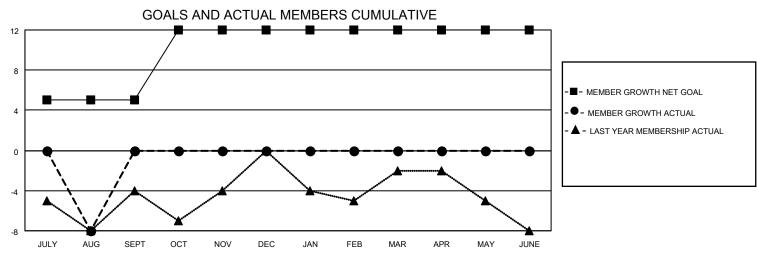

## District 40 S

| Clubs         |               |             |               | Members               |                        |                         |                                                    |
|---------------|---------------|-------------|---------------|-----------------------|------------------------|-------------------------|----------------------------------------------------|
|               | RESULTS FOR   | R 2022-2023 |               | RESULTS FOR 2022-2023 |                        |                         |                                                    |
| QUARTER       | NEW CLUB GOAL | NEW CLUBS   | DROPPED CLUBS | QUARTER MEM           | BER GROWTH NET<br>GOAL | MEMBER GROWTH<br>ACTUAL | DROPPED<br>MEMBERS ACTUAI<br>(including transfers) |
| JULY/AUG/SEPT | 0             | 0           | 0             | JULY/AUG/SEPT         | 5                      | 10                      | 18                                                 |
| OCT/NOV/DEC   | 0             | 0           | 0             | OCT/NOV/DEC           | 7                      | 0                       | 0                                                  |
| JAN/FEB/MAR   | 1             | 0           | 0             | JAN/FEB/MAR           | 0                      | 0                       | 0                                                  |
| APR/MAY/JUNE  | 1             | 0           | 0             | APR/MAY/JUNE          | 0                      | 0                       | 0                                                  |